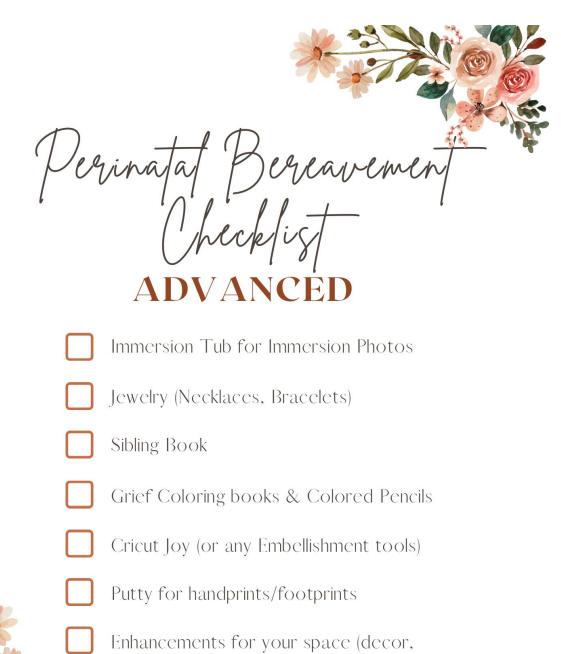

|    |      | Key Chains                                    |
|    |      | Worry Stones                                  |
|    |      | Glass Vials (for lock of hair)                |
|    |      | Photography Classes for Staff through NILMDTS |
| de |      | Photography Props                             |
|    |      | Cooling unit                                  |
|    |      | Tote bag for sending items home               |
|    | elto |                                               |
|    |      |                                               |

This contains a list of ideas for Perinatal Bereavement as presented in the Reimagining Your Perinatal Bereavement Space Educational Townhall. AWHONN provides this as a convenience, and this does not imply AWHONN's endorsement of content.



This contains a list of ideas for Perinatal Bereavement as presented in the Reimagining Your Perinatal Bereavement Space Educational Townhall. AWHONN provides this as a convenience, and this does not imply AWHONN's endorsement of content.

lighting, etc)